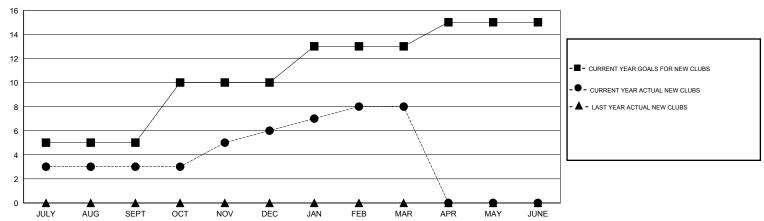

### GOALS AND ACTUAL NEW CLUBS CUMULATIVE

# LOCATION NIGERIA

GMT CA 6-Afi

|                          |                  | Clubs            |                  |                  | Members                  |                    |                                     |                    |                  |
|--------------------------|------------------|------------------|------------------|------------------|--------------------------|--------------------|-------------------------------------|--------------------|------------------|
|                          | RESUL            | TS FOR 2014-2015 |                  |                  | RESULTS FOR 2014-2015    |                    |                                     |                    |                  |
| QUARTER                  | NEW CLUB<br>GOAL | NEW CLUBS        | DROPPED<br>CLUBS | NET<br>GAIN/LOSS | QUARTER                  | NEW MEMBER<br>GOAL | CHARTER AND<br>NEW MEMBERS<br>ADDED | DROPPED<br>MEMBERS | NET<br>GAIN/LOSS |
| JULY/AUG/SEPT            | 5                | 3                | 0                | 3                | JULY/AUG/SEPT            | 500                | 145                                 | 128                | 17<br>           |
| OCT/NOV/DEC  JAN/FEB/MAR | 5<br>3           | 3<br>2           | 0                | 3<br>2           | OCT/NOV/DEC  JAN/FEB/MAR | 426<br>311         | 146<br>103                          | 89<br>33           | 57<br>70         |
| APR/MAY/JUNE             | 2                | 0                | 0                | 0                | APR/MAY/JUNE             | 189                | 0                                   | 0                  | 0                |