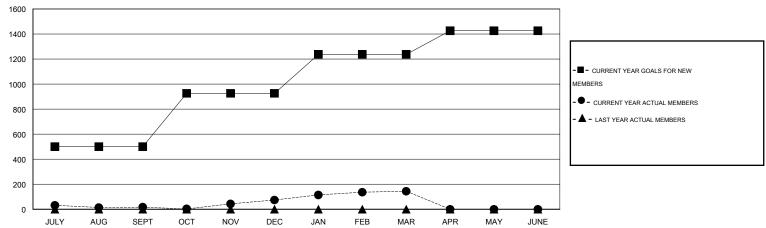

#### GOALS AND ACTUAL MEMBERS CUMULATIVE

| DROPPED CLUBS: 0  DROPPED MEMBERS |     | 43 CLUBS OF 60 ADDED 1 OR MORE NEW MEMBERS | GENDER DISTRIBUT  MALE  FEMALE | FION<br>949 (63.27%)<br>551 (36.73%) |    |
|-----------------------------------|-----|--------------------------------------------|--------------------------------|--------------------------------------|----|
| DECEASED                          | 6   | CLICK HERE FOR HEALTH                      | FAMILY UNIT MEMBERS            |                                      | 24 |
| CLUB CANCELLED                    | 0   | ASSESSMENT DATA                            |                                |                                      |    |
| OTHER                             | 244 |                                            | HEAD OF HOUSEHOLD              | 12                                   |    |
| TOTAL                             | 250 |                                            | NON-HEAD OF HOUSEHOLD          | 12                                   |    |

# LOCATION NIGERIA

GMT CA 6-Afi

|                          |                  | Clubs            |                  |                  | Members                  |                    |                                     |                    |                  |
|--------------------------|------------------|------------------|------------------|------------------|--------------------------|--------------------|-------------------------------------|--------------------|------------------|
|                          | RESUL            | TS FOR 2014-2015 |                  |                  | RESULTS FOR 2014-2015    |                    |                                     |                    |                  |
| QUARTER                  | NEW CLUB<br>GOAL | NEW CLUBS        | DROPPED<br>CLUBS | NET<br>GAIN/LOSS | QUARTER                  | NEW MEMBER<br>GOAL | CHARTER AND<br>NEW MEMBERS<br>ADDED | DROPPED<br>MEMBERS | NET<br>GAIN/LOSS |
| JULY/AUG/SEPT            | 5                | 3                | 0                | 3                | JULY/AUG/SEPT            | 500                | 145                                 | 128                | 17<br>           |
| OCT/NOV/DEC  JAN/FEB/MAR | 5<br>3           | 3<br>2           | 0                | 3<br>2           | OCT/NOV/DEC  JAN/FEB/MAR | 426<br>311         | 146<br>103                          | 89<br>33           | 57<br>70         |
| APR/MAY/JUNE             | 2                | 0                | 0                | 0                | APR/MAY/JUNE             | 189                | 0                                   | 0                  | 0                |